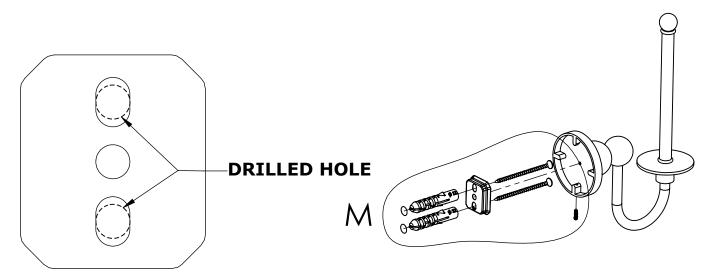

#### Step 1: Drill holes in Wall for screw anchors and attach Mounting Plate to Wall

Determine your desired location for installation and make a mark for the location of the mounting plate. Remove mounting plate from backplate by loosening set screw in backplate as pictured below. Place center hole of mounting plate over mark made above. Make 2 marks where mounting screws will be placed as shown below. Drill hole at each of the marks. (You may substitute other style mounting anchors or screws if desired). Place anchors into the holes made. Place mounting plate over holes and secure to mounting surface using screws as shown below.