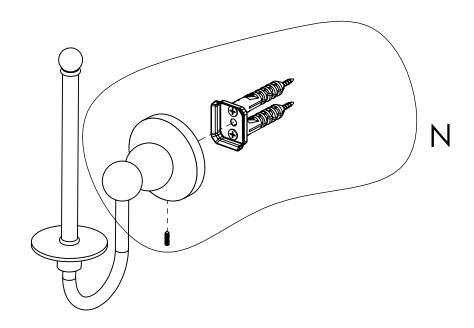

### **Step 2:** Attach Bracket to Mounting Plate.

Place bracket on mounting plate and secure by tightening set screw as shown below.