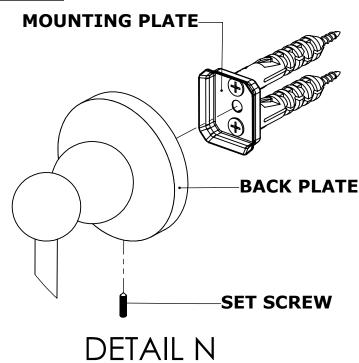

### **Step 2:** Attach Bracket to Mounting Plate.

Place bracket on mounting plate and secure by tightening set screw as shown below.