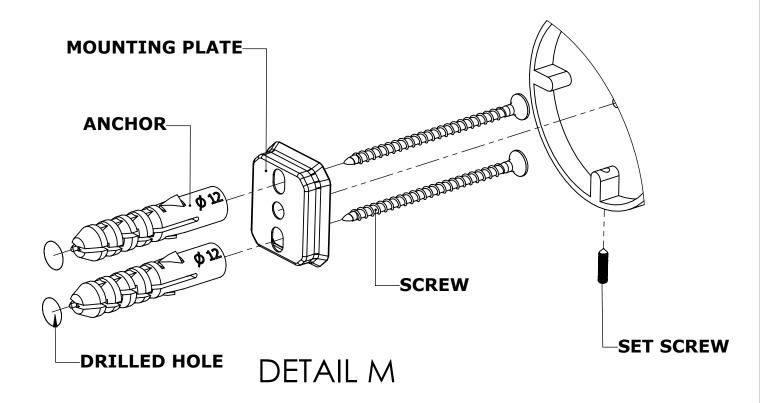

#### Step 1: Drill holes in Wall for screw anchors and attach Mounting Plate to Wall

Determine your desired location for installation and make a mark for the location of the mounting plate. Remove mounting plate from backplate by loosening set screw in backplate as pictured below. Place center hole of mounting plate over mark made above. Make 2 marks where mounting screws will be placed as shown below. Drill hole at each of the marks. (You may substitute other style mounting anchors or screws if desired). Place anchors into the holes made. Place mounting plate over holes and secure to mounting surface using screws as shown below.